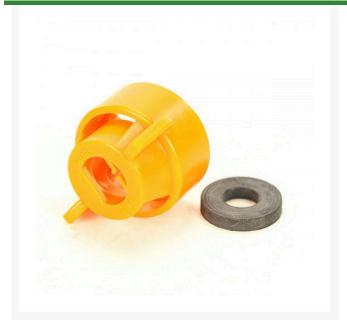

## **TeeJet Cap and Washer - 114441-8-CELR - Orange**

RTJ114441-8-CELR

## **Details**

Quick TeeJet caps are designed with grooves that fit locating lugs on the nozzle body. Caps are made of Nylon and are available for use with all TeeJet spray tips. Maximum operating pressure of 300 psi (20bar). For cap and seat gasket set, specify set number and color code. Example:: RTJ114443-(\*)-NYR. For cap and washer gasket set, example: RTJ114441-(\*)NYR. \* Caps Color Code: 1- Black, 2 - White, 3 - Red, 4 - Blue, 5 - Green, 6 - Yellow, 7 - Brown, 8 - Orange, 10 - Violet.