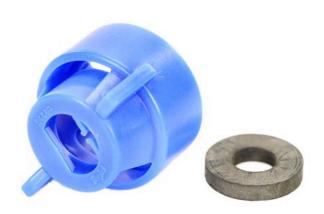

## TeeJet Cap and Washer - 114441-4-CELR - Blue

RTJ114441-4-CELR

## Details

Quick TeeJet caps are designed with grooves that fit locating lugs on the nozzle body. Caps are made of Nylon and are available for use with all TeeJet spray tips. Maximum operating pressure of 300 psi (20bar). For cap and seat gasket set, specify set number and color code. Example:: RTJ114443-(\*)-NYR. For cap and washer gasket set, example: RTJ114441-(\*)NYR. \* Caps Color Code: 1- Black, 2 -White, 3 - Red, 4 - Blue, 5 - Green, 6 - Yellow, 7 -Brown, 8 - Orange, 10 - Violet.