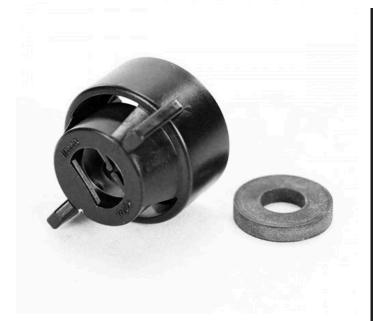

## TeeJet Cap and Washer - 114441-1-CELR - Black

RTJ114441-1-CELR

## Details

Quick TeeJet caps are designed with grooves that fit locating lugs on the nozzle body. Caps are made of Nylon and are available for use with all TeeJet spray tips. Maximum operating pressure of 300 psi (20bar). For cap and seat gasket set, specify set number and color code. Example:: RTJ114443-(\*)-NYR. For cap and washer gasket set, example: RTJ114441-(\*)NYR. \* Caps Color Code: 1- Black, 2 -White, 3 - Red, 4 - Blue, 5 - Green, 6 - Yellow, 7 -Brown, 8 - Orange, 10 - Violet.