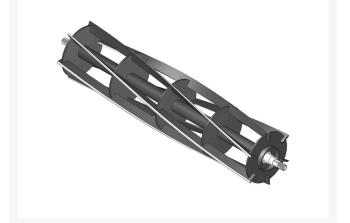

## Reel - 6 Blade 8 Dia

## Details

R&R Reel blades are manufactured from high carbon-boron alloy steel and then hardened to RC46-49 to match the temper of our bedknives and original equipment bedknives. All R&R Reels are cylindrically ground on bearing surfaces and then relief ground. Reels are then precision computer balanced for extended bearing and reel life. R&R Products Reels are guaranteed against defects in material and workmanship for the life of the reel under normal use.

- High Carbon-Boron Alloy Steel
- Cylindrically Ground on Bearing Surfaces
- Precision Computer Balanced

Specifications

Manufacturer

**R&R** Products