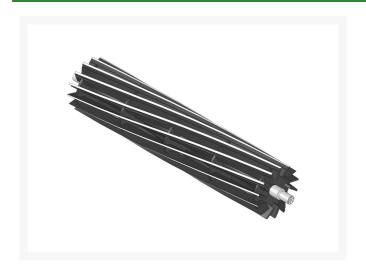

# Reel - 14 Blade RTCA23622

#### **Details**

R&R Reel blades are manufactured from high carbon-boron alloy steel and then hardened to RC46-49 to match the temper of our bedknives and original equipment bedknives. All R&R Reels are cylindrically ground on bearing surfaces and then relief ground. Reels are then precision computer balanced for extended bearing and reel life. R&R Products Reels are guaranteed against defects in material and workmanship for the life of the reel under normal use.

- High Carbon-Boron Alloy Steel
- Cylindrically Ground on Bearing Surfaces
- Precision Computer Balanced