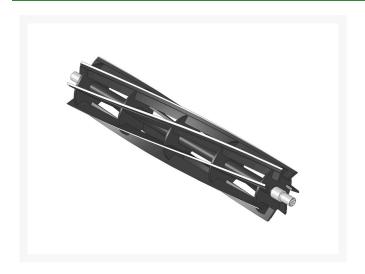

# Reel - 7 Blade RTCA19350

#### **Details**

R&R Reel blades are manufactured from high carbon-boron alloy steel and then hardened to RC46-49 to match the temper of our bedknives and original equipment bedknives. All R&R Reels are cylindrically ground on bearing surfaces and then relief ground. Reels are then precision computer balanced for extended bearing and reel life. R&R Products Reels are guaranteed against defects in material and workmanship for the life of the reel under normal use.

- High Carbon-Boron Alloy Steel
- Cylindrically Ground on Bearing Surfaces
- Precision Computer Balanced