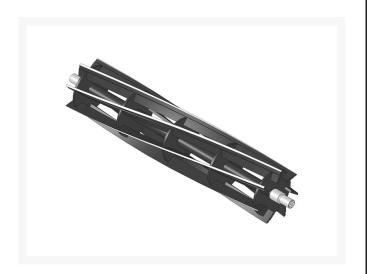

## **Details**

R&R Reel blades are manufactured from high carbon-boron alloy steel and then hardened to RC46-49 to match the temper of our bedknives and original equipment bedknives. All R&R Reels are cylindrically ground on bearing surfaces and then relief ground. Reels are then precision computer balanced for extended bearing and reel life. R&R Products Reels are guaranteed against defects in material and workmanship for the life of the reel under normal use.

- High Carbon-Boron Alloy Steel
- Cylindrically Ground on Bearing Surfaces
- Precision Computer Balanced