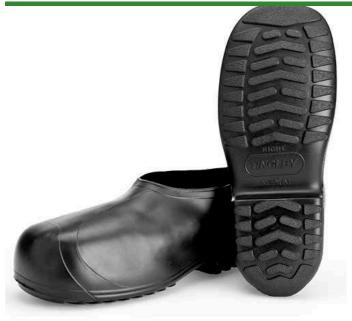

## **Tingley Rubber Overshoe - X-Large** RT2300XL

## **Details**

Bigger, wider, longer. Hi-top Work-Tuff stretch rubber overshoes completely cover work shoes up to the ankle. Totally waterproof top to bottom. Stretch rubber for convenience and comfort. Heavyduty heel kick off. Won't crack or stiffen in cold weather. Excellent slip and tear resistance. Size XL (11-13).

- Waterproof stretch rubber overshoe
- Slip and tear resistant
- Will not crack or stiffen
- Heel kick off

## **Specifications**

Manufacturer Tingley Color Black

Material Stretch Rubber

Size X-Large

**R&R Products Inc** 3334 E Milber St Tucson, 85714 800-528-3446

https://www.rrproducts.com/