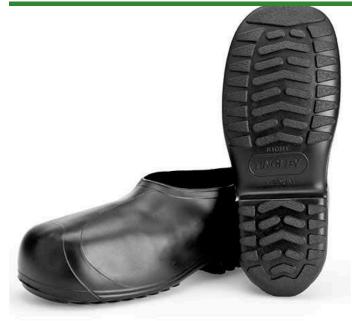

## **Tingley Rubber Overshoe - Giant** RT2300G

## Details

Bigger, wider, longer. Hi-top Work-Tuff stretch rubber overshoes completely cover work shoes up to the ankle. Totally waterproof top to bottom. Stretch rubber for convenience and comfort. Heavyduty heel kick off. Won't crack or stiffen in cold weather. Excellent slip and tear resistance. Size Giant (XXL 13 - 15).

- Waterproof stretch rubber overshoe
- Slip and tear resistant
- Will not crack or stiffen
- Heel kick off

## Specifications

Manufacturer Color Material Size Tingley Black Stretch Rubber 2X-Large