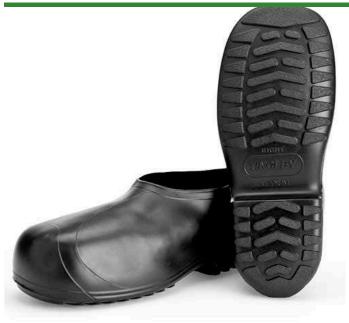

## **Tingley Rubber Overshoe - Large** RT2300L

## **Details**

Bigger, wider, longer. Hi-top Work-Tuff stretch rubber overshoes completely cover work shoes up to the ankle. Totally waterproof top to bottom. Stretch rubber for convenience and comfort. Heavyduty heel kick off. Won't crack or stiffen in cold weather. Excellent slip and tear resistance. Size Large.

- Stretch rubber overshoes
- Completely cover work shoes up to the ankle
- Entirely waterproof
- Slip and tear resistant
- · Heel kick-off
- Will not crack or stiffen