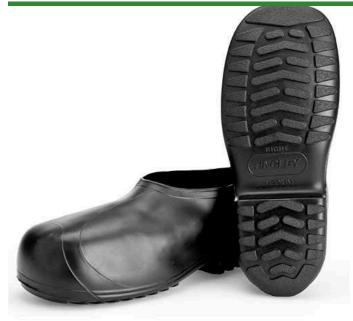

## **Tingley Rubber Overshoe - Medium** RT2300M

## Details

Bigger, wider, longer. Hi-top Work-Tuff stretch rubber overshoes completely cover work shoes up to the ankle. Totally waterproof top to bottom. Stretch rubber for convenience and comfort. Heavyduty heel kick off. Won't crack or stiffen in cold weather. Excellent slip and tear resistance. Size M (8 - 9-1/2).

- Waterproof stretch rubber overshoe
- Slip and tear resistant
- Will not crack or stiffen
- Heel kick off

## Specifications

| Manufacturer |
|--------------|
| Color        |
| Material     |
| Size         |

Tingley Black Stretch Rubber Medium