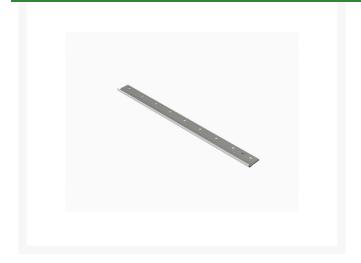

## **Details**

R&R Bedknives are manufactured from high carbon-boron alloy steel and then hardened to RC46-49 to match the temper of our reel blades and original equipment reels. Bedknives are surface ground on the top and front edge and straightened three times before being packaged with oil for rust prevention. All R&R Bedknives now have an increased front edge grind for added life. All R&R Bedknives are guaranteed against defects in material and workmanship under normal use for the life of the part.