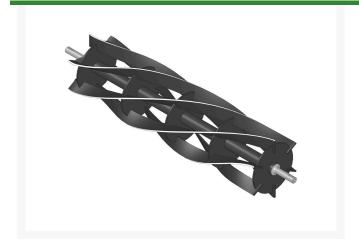

# Reel - 6 Blade RT-38-6

#### **Details**

R&R Reel blades are manufactured from high carbon-boron alloy steel and then hardened to RC46-49 to match the temper of our bedknives and original equipment bedknives. All R&R Reels are cylindrically ground on bearing surfaces and then relief ground. Reels are then precision computer balanced for extended bearing and reel life. R&R Products Reels are guaranteed against defects in material and workmanship for the life of the reel under normal use.

- High Carbon-Boron Alloy Steel
- Cylindrically Ground on Bearing Surfaces
- Precision Computer Balanced