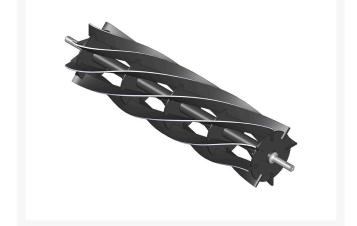

RT-38-8

**Reel - 8 Blade** 

## Details

R&R Reel blades are manufactured from high carbon-boron alloy steel and then hardened to RC46-49 to match the temper of our bedknives and original equipment bedknives. All R&R Reels are cylindrically ground on bearing surfaces and then relief ground. Reels are then precision computer balanced for extended bearing and reel life. R&R Products Reels are guaranteed against defects in material and workmanship for the life of the reel under normal use.

- High Carbon-Boron Alloy Steel
- Cylindrically Ground on Bearing Surfaces
- Precision Computer Balanced

Replaces

ROXY

1

Specifications

Manufacturer

**R&R** Products

Fits Models Roxy Reel Mower