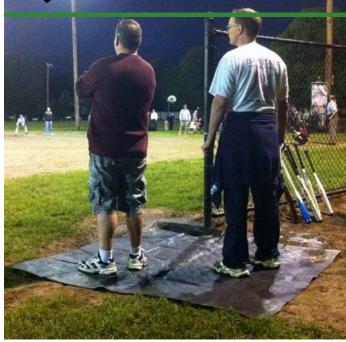

## Quick Dam Sport Savers Mat - 6 ft x 8 ft

## **Details**

Place into position before, during, or after it rains. Sport Savers mats cover problem areas such as the pitchers mound, home plate, bases, or in golf course bunkers. Place the absorbent side down to draw the moisture in and prevent mud buildup. Rubber side up collects water for easy draining. Grommets and stakes to secure in position included. Non-hazardous, non-toxic, and environmentally friendly. Reusable. 6' x 8'. Black.

- Quickly and easily remove puddles from athletic fields and golf course bunkers
- Prevent mud buildup
- Absorbent side removes water while rubber barrier captures water for easy removal
- Hardware included
- Reusable