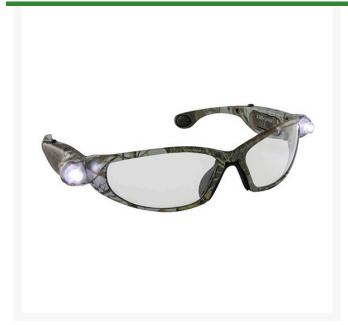

## **LED Camo Safety Glasses**

RSS5421

## **Details**

Now you can enjoy light on your project with ultrabright built-in LED lights on your safety glasses. Lights can be independently turned on or off depending on your need. Hight-impact polycarbonate clear lens with 99.9% UV protection. Anti-fog and scratch resistant coating on lens. Nonslip cushioned temples. Meets ANSI-Z87.1 - 2015 standard. Camo frame. Batteries included.

- Safety glasses with built in LED lights
- Adjustable ultra-bright lights may be turned on or off
- Clear lens with anti-fog and scratch resistant coating
- High-impact lens with 99.9% UV protection
- Non-slip cushioned temples
- Camoflauge frame
- Batteries included
- Meets ANSI-Z87.1 2015 Standard