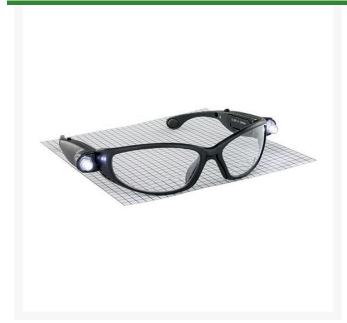

## **LED Readers Safety Glasses - 2.5x**

RSS5420-25

## **Details**

LED Readers safety glasses feature magnification to better view the job. Designed with adjustable ultrabright built-in LED lights that can be independently turned on or off. High-impact polycarbonate lens, 99.9% UV protection, anti-fog and scratch resistant coating on clear lens and non-slip nose piece. Meets ANSI Z87.1-2015 standard. Black frame. Batteries included.

- 2.5x magnification readers
- Built-in adjustable ultra-bright LED lights
- Lights can be independently turned on or off
- High-impact clear polycarbonate lens
- 99.9% UV protection
- · Anti-fog and scratch resistant coating
- Non-slip nose piece
- Meets ANSI Z87.1-2015 standard
- Batteries included