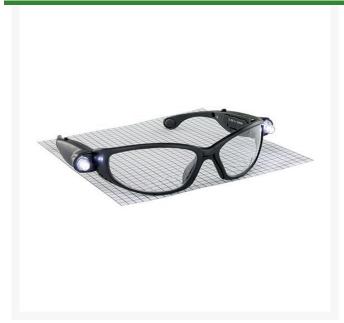

## **LED Readers Safety Glasses - 1.5x**

RSS5420-15

## **Details**

LED Readers safety glasses feature magnification to better view the job. Designed with adjustable ultrabright built-in LED lights that can be independently turned on or off. High-impact polycarbonate lens, 99.9% UV protection, anti-fog and scratch resistant coating on clear lens and non-slip nose piece. Meets ANSI Z87.1-2015 standard. Black frame. Batteries included.

- 1.5X magnification readers
- Built-in adjustable ultra-bright LED lights on the frames
- Lights can be turned on / off as needed
- Clear polycarbonate lens
- 99.9% UV protection
- Anti-fog and scratch resistant coating
- Non-slip nose piece
- Meets ANSI Z87.1-2015 standard
- Batteries included