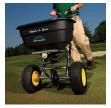

## Spyker Pro Broadcast Spreader - 120 lb Stainless Steel

RSPS60-12020

## **Details**

120 Lb. (55 kg) Capacity walk behind spreader. Poly hopper with one piece, welded stainless steel frame with 5/8" solid stainless steel axle. Split-shaft design for easy calibration. Enclosed metal gears. 13" x 5" (330mm x 127mm) pneumatic tires.

Please note: Due to excessive air freight charges, this item will be shipped ground freight.

- 120 lb Hopper Capacity stainless steel
- Stainless Steel Frame and Axle
- Spread width Up to 12'
- Remote Accuway
- Greasable Axle Bearings
- Wheels: 13" x 5"
- Dimensions: 50" x 28.5" x 37"
- Spreads seed, fertilizer, sand, ice-melt
- Cover Included

## **Specifications**

Manufacturer Spyker Capacity 120 lb

Material Stainless steel
Tires 17 x 5 Pneumatic

**R&R Products Inc** 3334 E Milber St Tucson, 85714 800-528-3446

https://www.rrproducts.com/