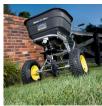

## Spyker Pro Broadcast Spreader - 120 lb Stainless Steel

RSPS60-12020

## **Details**

120 Lb. (55 kg) Capacity walk behind spreader. Poly hopper with one piece, welded stainless steel frame with 5/8" solid stainless steel axle. Split-shaft design for easy calibration. Enclosed metal gears. 13" x 5" (330mm x 127mm) pneumatic tires.

Please note: Due to excessive air freight charges, this item will be shipped ground freight.

- 120 lb Hopper Capacity stainless steel
- Stainless Steel Frame and Axle
- Spread width Up to 12'
- Remote Accuway
- Greasable Axle Bearings
- Wheels: 13" x 5"
- Dimensions: 50" x 28.5" x 37"
- Spreads seed, fertilizer, sand, ice-melt
- Cover Included

## **Specifications**

Manufacturer Spyker Capacity 120 lb

Material Stainless steel
Tires 17 x 5 Pneumatic

**R&R Products Inc** 3334 E Milber St Tucson, 85714 800-528-3446

https://www.rrproducts.com/