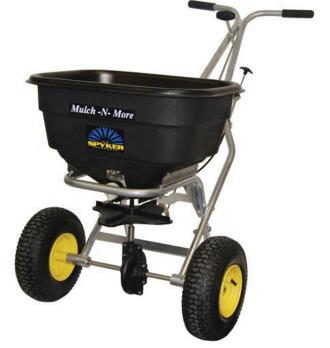

## Spyker Pro Broadcast Spreader - 120 lb Stainless Steel

RSPS60-12020

## **Details**

120 Lb. (55 kg) Capacity walk behind spreader. Poly hopper with one piece, welded stainless steel frame with 5/8" solid stainless steel axle. Split-shaft design for easy calibration. Enclosed metal gears. 13" x 5" (330mm x 127mm) pneumatic tires.

Please note: Due to excessive air freight charges, this item will be shipped ground freight.

- 120 lb Hopper Capacity stainless steel
- Stainless Steel Frame and Axle
- Spread width Up to 12'
- Remote Accuway
- Greasable Axle Bearings
- Wheels: 13" x 5"
- Dimensions: 50" x 28.5" x 37"
- Spreads seed, fertilizer, sand, ice-melt
- Cover Included

## **Specifications**

Manufacturer Spyker Capacity 120 lb

Material Stainless steel
Tires 17 x 5 Pneumatic

**R&R Products Inc** 3334 E Milber St Tucson, 85714 800-528-3446

https://www.rrproducts.com/