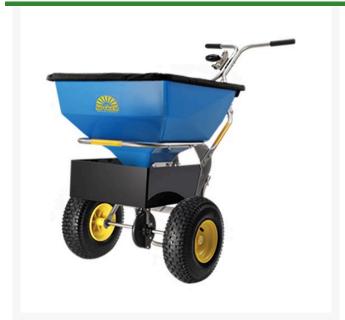

## Spyker 100 lb Ice Melt Winter Spreader RSPY100-1S

## **Details**

The Ergo-Pro Ice Melt Spreader is specially designed for winter ice melt and rock salt, including bulk rock salt. Features include a Hi-Viz stainless steel frame, fully enclosed metal gears, stainless steel carving blade and a bridge-free hopper geometry allowing material to flow to empty. Spread width 4 to 12 feet. Handle adjusts for operators 5 ft 3 in to 6 ft 6 in to reduce fatigue. Large pneumatic tires. Includes fitted cover and full deflector. 100 lb. Capacity.

- Spread Ice Melt, Rock Salt and Bulk Rock Salt, Seed, Fertilizer, Sand
- Stainless Steel Carving Blade
- Bridge-Free Hopper Geometry
- Ergonomic Handle
- Spyker Dial
- All-Welded Impact-Resistant Frame
- Support Stand
- Welded, Triangulated Handle
- Accuway Spread Accuracy 4' to 12' (1219 to 3658 mm)
- Lift Handle for Reduced Strain
- Fully Enclosed Metal Gears w/Zerk Fittings
- Hopper Cover and Hopper Screen
- Full Deflector
- 100 lb (54 kg) Capacity
- Large Pneumatic Tires 13" x 5" (330.2 x127 mm)