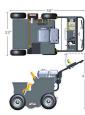

## **Specifications**

Manufacturer Spyker Capacity 45 lb

Dimensions 58 x 33 x 43 in
Engine Honda GX270
Engine Displacement 270 cc (16.5 cu in)
Material Powder-Coat Painted

Steel

Tires 14 x 5-6 Pneumatic

Weight (lbs) 340 lb