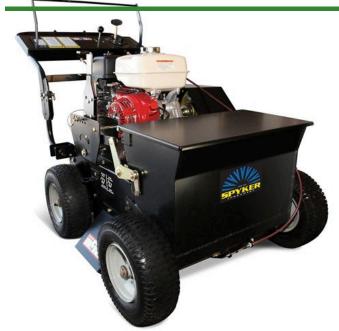

## **Details**

A commercial grade power seeder, vertical slicer and dethatcher all in one. Powered by a 270cc Honda GX270 gas-powered engine with recoil for peak performance. Forward and reverse handgrips engage the hydrostatic transmission allowing ground speed adjustment without decreasing power to the blades. Features include positive lock height adjustment, 20" spreading width, parking brake, trailering hooks and left or right hand blade engagement handle. 45 lb. Poly hopper. Powdered coated frame.

- Commercial grade power seeder, slicer and dethatcher all in one
- Forward and reverse handgrips adjust ground speed without decreasing power
- Positive lock height adjustment
- Self-propelled, hydrostatic transmission
- 20" speading width
- Parking brake
- Trailering hooks
- Left or right blade engagement handle
- Includes 10 heat-treated steel blades