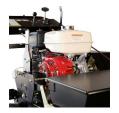

## **Details**

A commercial grade power seeder, vertical slicer and dethatcher all in one. Powered by a 270cc Honda GX270 gas-powered engine with recoil for peak performance. Forward and reverse handgrips engage the hydrostatic transmission allowing ground speed adjustment without decreasing power to the blades. Features include positive lock height adjustment, 20" spreading width, parking brake, trailering hooks and left or right hand blade engagement handle. 45 lb. Poly hopper. Powdered coated frame.