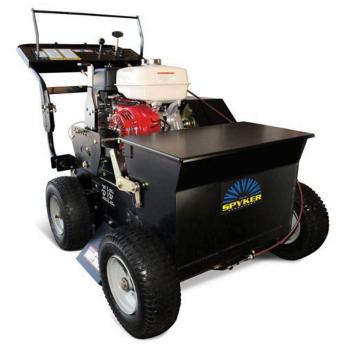

## **Details**

A commercial grade power seeder, vertical slicer and dethatcher all in one. Powered by a 270cc Honda GX270 gas-powered engine with recoil for peak performance. Forward and reverse handgrips engage the hydrostatic transmission allowing ground speed adjustment without decreasing power to the blades. Features include positive lock height adjustment, 20" spreading width, parking brake, trailering hooks and left or right hand blade engagement handle. 45 lb. Poly hopper. Powdered coated frame.

- Commercial grade power seeder, slicer and dethatcher all in one
- Forward and reverse handgrips adjust ground speed without decreasing power
- Positive lock height adjustment
- Self-propelled, hydrostatic transmission
- 20" speading width
- Parking brake
- Trailering hooks
- Left or right blade engagement handle
- Includes 10 heat-treated steel blades

## **Specifications**

Manufacturer Spyker Capacity 45 lb

Dimensions 58 x 33 x 43 in
Engine Honda GX270
Engine Displacement 270 cc (16.5 cu in)
Material Powder-Coat Painted

Steel

Tires 14 x 5-6 Pneumatic

Weight 340 lb