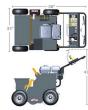

## **Specifications**

Manufacturer Spyker Capacity 45 lb

Dimensions 58 x 33 x 43 in
Engine Honda GX270
Engine Displacement 270 cc (16.5 cu in)
Material Powder-Coat Painted

Steel

Tires 14 x 5-6 Pneumatic

Weight 340 lb