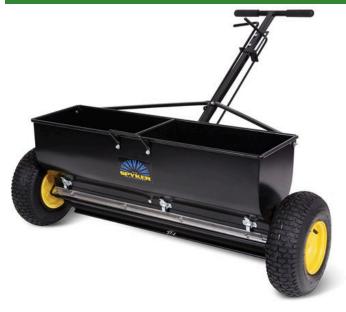

## **Details**

This 36" (9143.4 mm) commercial drop spreader is ideal for spreading seed, fertilizer, sand and ice-melt all year long. Features side-by-side hopper sections allowing the spread of either 18" or 36" width exactly where you want it. In winter, apply ice melt to sidewalks and driveways to the edge of the pavement without burning the grass or raising the pH of the soil. 13" x 5" (330.2 x 127 mm) fully pneumatic tires. Powder coated steel frame. Please note: Due to excessive air freight charges, this item will be shipped ground freight.

- 36" Commercial Drop Spreader
- Use for fertilizer, seed or ice-melt
- 18" or 36" Broadcast Width
- Powder-Coated Frame
- 13" x 5" (330 mm x 127 mm) Pneumatic Tires

## **Specifications**

Manufacturer Spyker Capacity 120 lb

**R&R Products Inc** 3334 E Milber St Tucson, 85714 800-528-3446

https://www.rrproducts.com/