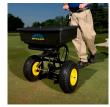

## **Details**

Large 80 lb capacity hopper projects an even spread pattern allowing for better spreading coverage. Accu-way supports the proper, consistent distribution of material being applied and prevents overspreading and striping of turf. Spyker dial offers 90 settings to accurately calibrate for the type of spreading material and ice-melt. Poly hopper with stainless steel or powder-coated frame, dual handle, and enclosed metal gears. 13" x 5" (330mm x 127mm) pneumatic tires. Screen and cover included.

Please note: Due to excessive air freight charges, this item will be shipped ground freight.

- Spreads seed, fertilizer, sand, ice-melt
- Accu-way system for better coverage
- Spread width: 4' x 12'
- Transmission: Metal gears lifetime warranty
- Frame: Powder-coated
- Wheels: 13" x 5"
- Screen and cover included