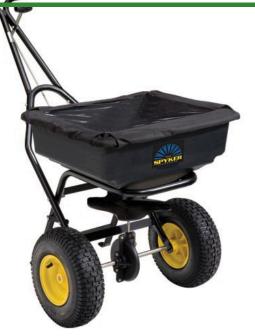

## Spyker Pro Broadcast Spreader - 80 lb Poly Hopper

RSPP60-8020

## **Details**

Large 80 lb capacity hopper projects an even spread pattern allowing for better spreading coverage. Accu-way supports the proper, consistent distribution of material being applied and prevents overspreading and striping of turf. Spyker dial offers 90 settings to accurately calibrate for the type of spreading material and ice-melt. Poly hopper with stainless steel or powder-coated frame, dual handle, and enclosed metal gears. 13" x 5" (330mm x 127mm) pneumatic tires. Screen and cover included.

## **Specifications**

Manufacturer Spyker Capacity 80 lb

Dimensions 47" x 25" x 36.5" Material Powder-Coat Painted

Frame / Poly Hopper

Tires 13 x 5 Pneumatic

**R&R Products Inc** 3334 E Milber St Tucson, 85714 800-528-3446