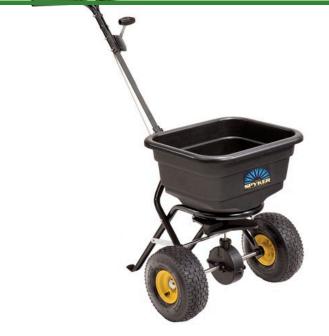

## Spyker 50 lb. Broadcast Spreader - Poly Hopper

RSPP20-5010

## **Details**

This 50 lb walk behind spreader is ideal for year round use, broadcasting fertilizer, seed, sand or ice melt at a width of 4 to 12 feet. Dials 90 settings to accurately calibrate for the specific type of material being applied. Polypropylene hopper will not rust or dent. 10 in x 4 in (254mm x 101.6mm) pneumatic tires roll over any terrain. Fully enclosed aluminum gears, adjustable height handle, powder coated frame, and positive on/off cables. Includes hopper screen and cover.

- Ideal for fertilizer, seed, sand, and ice melt
- Year round use
- Broadcasts 4 to 12 feet
- Polypropylene hopper will not rust or dent
- Powder coated frame
- Large, pneumatic tires roll easily
- Adjustable height handle
- Enclosed aluminum gears
- Positive on/off cables
- Includes hopper screen and cover
- 50 lb. (23 kg) Capacity Poly Hopper