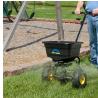

## **Details**

This 50 lb walk behind spreader is ideal for year round use, broadcasting fertilizer, seed, sand or ice melt at a width of 4 to 12 feet. Dials 90 settings to accurately calibrate for the specific type of material being applied. Polypropylene hopper will not rust or dent. 10 in x 4 in (254mm x 101.6mm) pneumatic tires roll over any terrain. Fully enclosed aluminum gears, adjustable height handle, powder coated frame, and positive on/off cables. Includes hopper screen and cover.

- Ideal for fertilizer, seed, sand, and ice melt
- Year round use
- Broadcasts 4 to 12 feet
- Polypropylene hopper will not rust or dent
- Powder coated frame
- Large, pneumatic tires roll easily
- Adjustable height handle
- Enclosed aluminum gears
- Positive on/off cables
- Includes hopper screen and cover
- 50 lb. (23 kg) Capacity Poly Hopper