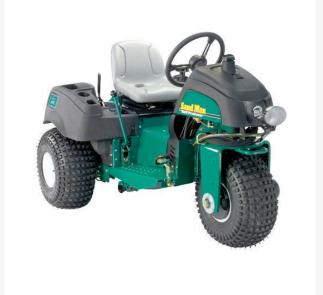

## Sand Max 416 - 2WD Gas RSM416

## Details

The Sand Max 416 2WD is a powerful and economical utility vehicle with optimum operator comfort and visibility. Powered by a 16 HP Briggs & Stratton Vanguard OHV engine with 2-wheel drive, it features cable steering and a front light kit. Front and rear optional equipment available. 2 year warranty. Delivery included!

- Two wheel drive
- Economical
- Manual Cable
- Front light kit
- Delivery included