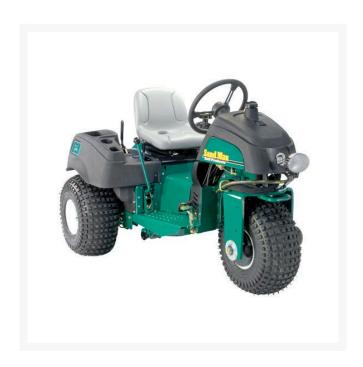

## Sand Max 416 - 2WD Gas RSM416

## **Details**

The Sand Max 416 2WD is a powerful and economical utility vehicle with optimum operator comfort and visibility. Powered by a 16 HP Briggs & Stratton Vanguard OHV engine with 2-wheel drive, it features cable steering and a front light kit. Front and rear optional equipment available. 2 year warranty. Delivery included!

## **Specifications**

Manufacturer R&R Products Cooling Air Cooled

Engine Briggs & Stratton

Vanguard

Engine Cylinders 2

Engine Displacement 480 cc (29.3 cu in)

Engine Horsepower 16 hp Fuel Capacity 5 gal

Manufacturer's 2 year limited

Warranty

Steering Manual Cable
Tires 22 x 11-8 Knobby

Traction System 2 WD Weight 645 lb

**R&R Products Inc** 

3334 E Milber St Tucson, 85714 800-528-3446

https://www.rrproducts.com/