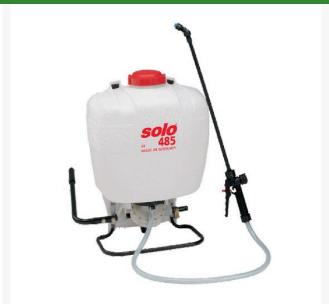

## **Solo Diaphragm Pump Backpack Sprayer - 5 gal** RSL485D

## **Details**

This Solo high-performance diaphragm pump model provides a lower pressure (maximum of 60 psi) to produce larger liquid droplets with less spray drift. Its rod-actuated diaphragm pump is able to pass small abrasive particles such as wettable powders and sprays without damage to the pump assembly, making it ideal for golf courses and athletic fields.

- High-performance diaphragm pump
- 5 gallon capacity
- Low pressure for less drift
- Rod-actuated pump to avoid damage from abrasives
- Idea for golf courses and athletic fields