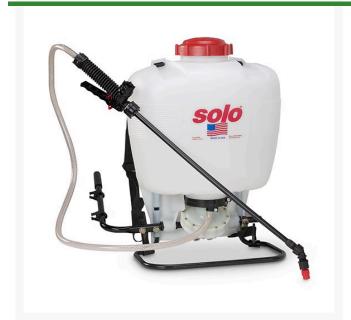

## Solo Diaphragm Pump Backpack Sprayer - 4 gal RSL475D

#### **Details**

This Solo high-performance diaphragm pump model provides a lower pressure (maximum of 60 psi to produce larger liquid droplets with less spray drift. The rod-actuated diaphragm pump is able to pass small abrasive particles such as wettable powders and sprays without damage to the pump assembly, making it ideal for golf courses and athletic fields.

- High-performance diaphragm pump
- For Wettable Powder, Liquid Formulations and Bleach Solutions.
- 28 in. Unbreakable Wand and Shut-off Valve for Excellent Reach
- Commercial Shut-off Valve with Lock-on/Lockoff Feature to Minimize User Fatigue
- Viton Seals in Key Locattions Ensure Long Service and Durability
- Interchangeable Pump Handle for Left or Right-Hand Operation
- 48 in. Nylon-Reinforced High-pressure Hose for Extended Reach
- Low pressure for less drift
- Rod-actuated pump to avoid damage from abrasives
- Idea for golf courses and athletic fields
- 4 gallon capacity