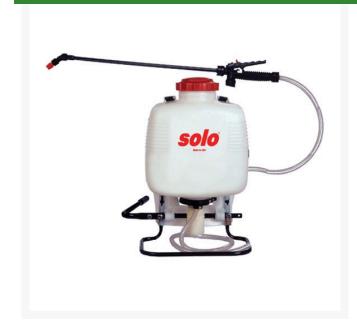

## Solo Piston Pump Backpack Sprayer - 5

## **Details**

The ever-popular piston pump is capable of performing a variety of spraying tasks with a wide pressure range. Each sprayer is equipped with an adjustable, flat spray, hollow cone, and jet stream nozzle to accommodate virtually every spraying need. Built-in strainers and filters keep out debris. Pressure regulated to 15,30,45 or 60 psi by built-in pressure regulating valve. Unbreakable wand prevents damage. Viton seals, gaskets and O-rings provide excellent chemical resistance. Padded straps with pull tabs. Not recommended for abrasive sprays or wettable powders.

## **Specifications**

Manufacturer Solo Capacity 5 gal