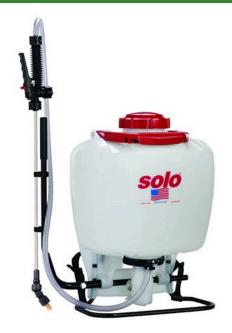

# Solo Professional Piston Pump Backpack Sprayer - 4 gal.

#### **Details**

The 4 gallon Solo 425 Professional backpack piston sprayer is equipped to applying spray liquid or insecticides. Features include high-performance piston pump for pressure capabilities of up to 90 psi, deluxe shoulder saver harness, 21" stainless steel wand, 48" high-pressure hose, large filling aperture, chemical resistant Viton seals, fold-away handle, shut-off valve with lock-on/lock off feature, double filtration system, and 5 nozzle assortment. TeeJet compatible. Piston pump. 4 Gal.

- Professional piston pump backpack sprayer
- High-performance piston pump for pressure up to 90 psi (w/ optional 4200215 plug, not included)
- Adjustable pressure regulator: 15, 30, 45, 60
- Shut-off valve with lock-on/lock-off
- Double filtration system
- 4-nozzle assortment: brass adjustable, fan spray, hollow cone, jet stream
- Deluxe shoulder saver harness
- Extra large carrying handle
- 21" stainless steel wand
- 48" high-pressure hose
- 4 Gallon Capacity