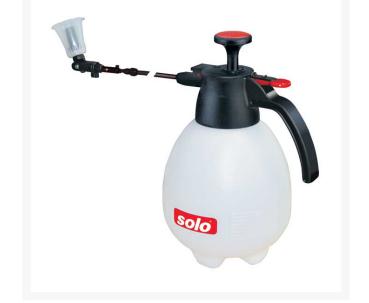

## Solo Telescoping Handheld Sprayer - 2 Liter

RSL420

## Details

The telescoping wand on the Solo 420 sprayer adjusts from 12" to 23" allowing comfortable ground level spraying without bending over. Highdensity polyethylene tank is UV resistant. Powered by a high efficiency piston pump for quick pressurization and chemical resistance. Pressure relief valve prevents over-pressurization. Fully adjustable nozzle. Ideal for indoor or outdoor spraying. 2 liter. 23 in. wand.

- Hand sprayer
- Spray at ground level without bending over
- Telescoping wand adjusts from 12" to 23"
- Ideal for indoor or outdoor use
- Built in drip / drift guard
- Locking trigger reduces fatigue
- Easy to fill and clean