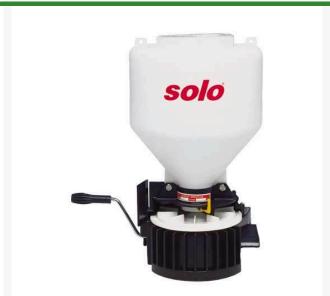

## **Details**

This chest-mount portable broadcast spreader conveniently distributes a variety of materials over irregular terrain more evenly and conveniently than a wheeled spreader. Durable polyethylene tank, fingertip controls, large 6" filler opening and screwon top for spillage prevention and operator protection. Ideal for spreading grass seed, sand, rock salt, fertilizer, cleaning agents, palletized lime, sand and oil absorbers. Padded, comfortable, cross-shoulder strap. 20 lb. capacity.

- Portable broadcast spreader
- Durable 20 lb capacity polyethylene hopper
- Fully enclosed gearbox is corrosion resistant
- Fingertip levers control direction and volume
- Large 6" filler opening
- Screw-on cap protects operator from chemicals and dust
- Padded, comfortable cross-shoulder strap