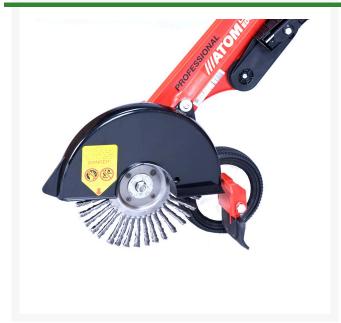

## **Details**

The Wire Brush Wheel is specially designed to edge along fences, curbs or asphalt, in concrete and brick seams, or paver-covered areas. The wire brush advantage is speed, with the forward rotation of the brush consistently pulling the edger along. The stiffness of the brush ensures a clean, crisp edge with 25-40 miles of edging. Wheelbarrow design, with the weight on the front wheel, makes it easy to use since the driver is not carrying the weight. Use with Atom RSG7000 Cart Path Edger.

- Designed to egle along fences, curbs or asphalt, in concrete or brick seams, or pavercovered areas
- Stiff brush assures clean, crisp edge
- Edges 25-40 mils
- Wheelbarrow design with weight on front wheel
- Easy to use
- Use with Atom RSG7000 Cart Path Edger