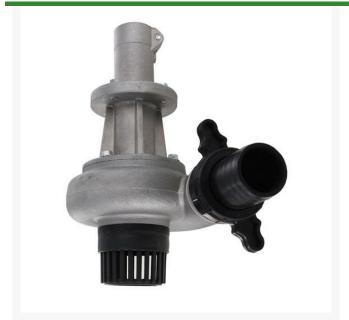

## **Details**

Convert your handheld string trimmer or brush cutter into a powerful, submersible pump. Simply snap in place and pull the trigger to remove standing water from bunkers, footings, trenches, pits, and valve boxes. Made of heavy-duty aluminum with a 1-1/4" hose connection at the pump housing and suction strainer. Pumps 30 GPM, 1,800 GPH. One person operation, no tools or adapters, no suction hose or priming and no extension cord required. Heavy duty 15' and 30' discharge hose sold separately.