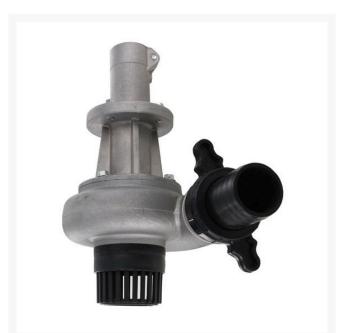

## Details

Convert your handheld string trimmer or brush cutter into a powerful, submersible pump. Simply snap in place and pull the trigger to remove standing water from bunkers, footings, trenches, pits, and valve boxes. Made of heavy-duty aluminum with a 1-1/4" hose connection at the pump housing and suction strainer. Pumps 30 GPM, 1,800 GPH. One person operation, no tools or adapters, no suction hose or priming and no extension cord required. Heavy duty 15' and 30' discharge hose sold separately.