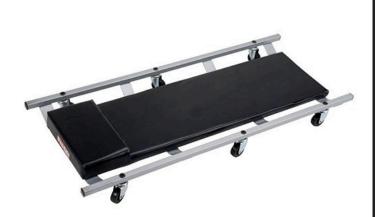

## Details

The Pro-Lift 6 caster creeper is the perfect low profile, full length creeper for every garage. The thick vinyl cushion is supported by 4 straps for the comfort of the user. Extra cushioning is included in the headrest to give the user additional support. 6 swivel casters provide extra smooth operation and maneuverability. 350 lb weight capacity. 40-1/8" x 17" x 4".

- Six 2" swivel casters
- Extra smooth operation and support
- Vinyl padded head and back rest
- Heavy duty frame
- Easy carry design
- 350 lb capacity