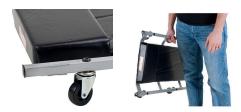

## Details

The Pro-Lift 6 caster creeper is the perfect low profile, full length creeper for every garage. The thick vinyl cushion is supported by 4 straps for the comfort of the user. Extra cushioning is included in the headrest to give the user additional support. 6 swivel casters provide extra smooth operation and maneuverability. 350 lb weight capacity. 40-1/8" x 17" x 4".

- Six 2" swivel casters
- Extra smooth operation and support
- Vinyl padded head and back rest
- Heavy duty frame
- Easy carry design
- 350 lb capacity