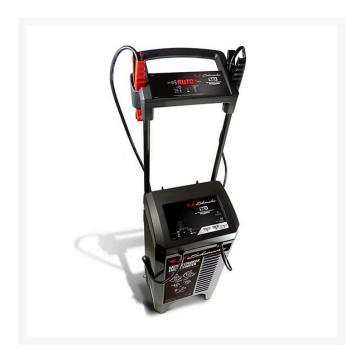

## Schumacher 6/2/40/20/250/125A Automatic Starter/Charger

## **Details**

This powerful fully automated wheeled charger with engine starter designed for heavy-duty trucks, SUV's and large engines. Delivers 250/125A engine start, 40/20A boost mode to quickly brings deeply discharged batteries back to life plus 6-2 for charge/maintain. A powerful 250A/12V and 125A/24V for engine start. Includes microprocessor controlled, multi-function battery tester, multi-stage charging and automatic voltage detection, float mode monitoring.

- 250/125A Engine Start
- 40/20A Boost Mode
- 6 2A Charge/Maintain
- Multi-function Battery Tester for battery status and analysis
- Microprocessor Controlled Automatically Adjusts Amperage Rate
- Multi-Stage Charging for Added Precision Safety and Battery Life
- Float Mode Monitoring
- Auto Voltage Detection
- Reverse Hook-Up Protection
- Scrolling Digital Display Step-BY-Step Instructions for Battery Charging
- LED Indicators and Push-Button Controls
- 4-Gauge Output Cables Flexible in Cold Weather
- Clamps and Cords on Front of Unit
- Compact Wheels for Easy Storage
- Schu Eco Energy Meets Highest Industry Standars
- DOE Complaint
- Includes Schumacher SC 1352 Manual

## Schumacher 6/2/40/20/250/125A Automatic Starter/Charger RSC-1352

Manufacturer Schumacher
Certifications UL; CUL; BC
Charging Current 12A cont/57A Int
Dimensions 13.5 x 14.13 x 24.13 in
Input Voltage 120 VAC