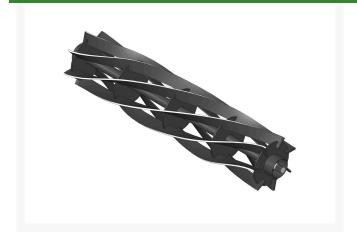

## **Reel - 7 Blade 30 in** R2285

## **Details**

R&R Reel blades are manufactured from high carbon-boron alloy steel and then hardened to RC46-49 to match the temper of our bedknives and original equipment bedknives. All R&R Reels are cylindrically ground on bearing surfaces and then relief ground. Reels are then precision computer balanced for extended bearing and reel life. R&R Products Reels are guaranteed against defects in material and workmanship for the life of the reel under normal use.

- High Carbon-Boron Alloy Steel
- Cylindrically Ground on Bearing Surfaces
- Precision Computer Balanced

**Replaces** 

Locke 2285

**Specifications** 

Manufacturer R&R Products

**Fits Models** 

Locke Reel Mower