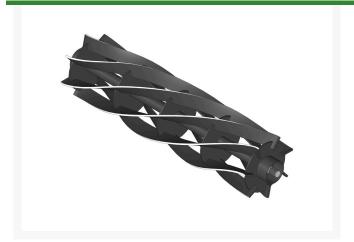

# **Reel - 7 Blade 25 in** R2284

#### **Details**

R&R Reel blades are manufactured from high carbon-boron alloy steel and then hardened to RC46-49 to match the temper of our bedknives and original equipment bedknives. All R&R Reels are cylindrically ground on bearing surfaces and then relief ground. Reels are then precision computer balanced for extended bearing and reel life. R&R Products Reels are guaranteed against defects in material and workmanship for the life of the reel under normal use.

- High Carbon-Boron Alloy Steel
- Cylindrically Ground on Bearing Surfaces
- Precision Computer Balanced