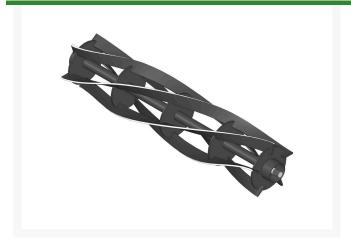

## **Reel - 5 Blade 30 in** R2220

## **Details**

R&R Reel blades are manufactured from high carbon-boron alloy steel and then hardened to RC46-49 to match the temper of our bedknives and original equipment bedknives. All R&R Reels are cylindrically ground on bearing surfaces and then relief ground. Reels are then precision computer balanced for extended bearing and reel life. R&R Products Reels are guaranteed against defects in material and workmanship for the life of the reel under normal use.

- High Carbon-Boron Alloy Steel
- Cylindrically Ground on Bearing Surfaces
- Precision Computer Balanced

**Replaces** 

Locke 2220

**Specifications** 

Manufacturer R&R Products

**Fits Models** 

Locke Reel Mower