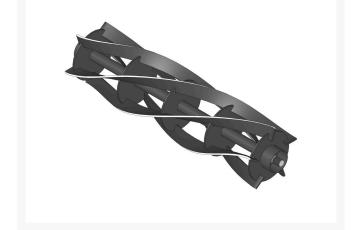

# **Reel - 5 Blade 25 in** R2219

# Details

R&R Reel blades are manufactured from high carbon-boron alloy steel and then hardened to RC46-49 to match the temper of our bedknives and original equipment bedknives. All R&R Reels are cylindrically ground on bearing surfaces and then relief ground. Reels are then precision computer balanced for extended bearing and reel life. R&R Products Reels are guaranteed against defects in material and workmanship for the life of the reel under normal use.

- High Carbon-Boron Alloy Steel
- Cylindrically Ground on Bearing Surfaces
- Precision Computer Balanced