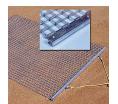

## **Details**

Perfectly level and smooth the surface on dirt, gravel, clay or sand. Ideal for top dressing and breaking up aerification plugs on golf course greens and fairways, dragging baseball fields and track surfaces, sand trap raking, and debris removal before laying sod or grass seed. Rust resistant. Reversible. Rolls up like carpet for easy cleaning. Mesh size 1" x 1", Crimp 3/8" deep x .046" thick, 13 gauge (.0915") galvanized steel rods. Wt. 1.6 lbs/sq ft. Pull rope attached.

## **Specifications**

Manufacturer Keystone
Dimensions 6 x 6 ft
Material Steel
Weight (lbs) 62 lb

**R&R Products Inc** 3334 E Milber St Tucson, 85714 800-528-3446

https://www.rrproducts.com/