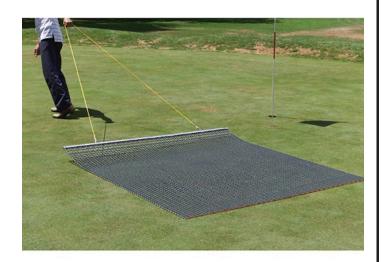

## **Keystone Steel Drag Mat - 6' x 6' 62 lbs** R100726

## **Details**

Perfectly level and smooth the surface on dirt, gravel, clay or sand. Ideal for top dressing and breaking up aerification plugs on golf course greens and fairways, dragging baseball fields and track surfaces, sand trap raking, and debris removal before laying sod or grass seed. Rust resistant. Reversible. Rolls up like carpet for easy cleaning. Mesh size 1" x 1", Crimp 3/8" deep x .046" thick, 13 gauge (.0915") galvanized steel rods. Wt. 1.6 lbs/sq ft. Pull rope attached.