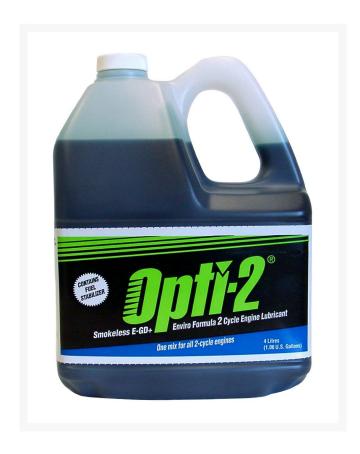

## **OPTI-2 2 Cycle Engine Oil - 1 gal.**

R221

## **Details**

Opti-2 Enviro Formula is a specialized 2-cycle, single mix ratio lubricant engineered for use in all 2-cycle engines, regardless of brand, model, or mix ratio. Rated ISO-EG-D+ performance while exceeding all equipment manufacturers requirements. Contains "Opti-Mizer" fuel stabilizer. Smoke-free operation. Increased performance and longer life using up to 60% less oil. Available in 1.8 oz pouches or 1 gallon container.

Please note: This product is restricted from air freight, and will only be shipped ground freight.

- Specialized 2-cycle lubricant for use in all 2cycle engines
- Increased engine performance and longer life
- Exceeds all manufacturers requirements
- Contains "Opti-Mizer" fuel stabilizer
- Smoke-free operation
- Uses 60% less oil
- ISO-EG-D+ performance