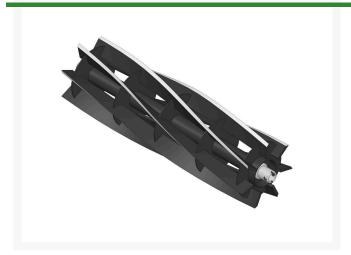

## **Reel - 7 Blade** R2206047

## **Details**

R&R Reel blades are manufactured from high carbon-boron alloy steel and then hardened to RC46-49 to match the temper of our bedknives and original equipment bedknives. All R&R Reels are cylindrically ground on bearing surfaces and then relief ground. Reels are then precision computer balanced for extended bearing and reel life. R&R Products Reels are guaranteed against defects in material and workmanship for the life of the reel under normal use.

- High Carbon-Boron Alloy Steel
- Cylindrically Ground on Bearing Surfaces
- Precision Computer Balanced

**Replaces** 

Ransomes 2206047

**Specifications** 

Manufacturer R&R Products

**Fits Models** 

Ransomes 250