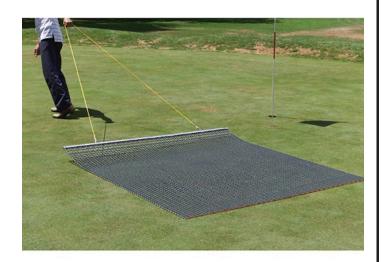

## **Keystone Steel Drag Mat - 6' x 3' 34 lbs** R100723

## **Details**

Perfectly level and smooth the surface on dirt, gravel, clay or sand. Ideal for top dressing and breaking up aerification plugs on golf course greens and fairways, dragging baseball fields and track surfaces, sand trap raking, and debris removal before laying sod or grass seed. Rust resistant. Reversible. Rolls up like carpet for easy cleaning. Mesh size 1" x 1", Crimp 3/8" deep x .046" thick, 13 gauge (.0915") galvanized steel rods. Wt. 1.6 lbs/sq ft. Pull rope attached.