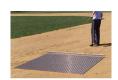

## **Details**

Perfectly level and smooth the surface on dirt, gravel, clay or sand. Ideal for top dressing and breaking up aerification plugs on golf course greens and fairways, dragging baseball fields and track surfaces, sand trap raking, and debris removal before laying sod or grass seed. Rust resistant. Reversible. Rolls up like carpet for easy cleaning. Mesh size 1" x 1", Crimp 3/8" deep x .046" thick, 13 gauge (.0915") galvanized steel rods. Wt. 1.6 lbs/sq ft. Pull rope attached.