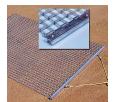

## **Details**

Perfectly level and smooth the surface on dirt, gravel, clay or sand. Ideal for top dressing and breaking up aerification plugs on golf course greens and fairways, dragging baseball fields and track surfaces, sand trap raking, and debris removal before laying sod or grass seed. Rust resistant. Reversible. Rolls up like carpet for easy cleaning. Mesh size 1" x 1", Crimp 3/8" deep x .046" thick, 13 gauge (.0915") galvanized steel rods. Wt. 1.6 lbs/sq ft. Pull rope attached.