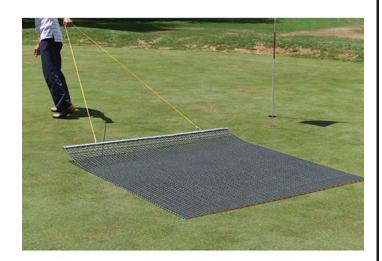

## **Keystone Steel Drag Mat - 4' x 6' 43 lbs** R100486

## **Details**

Perfectly level and smooth the surface on dirt, gravel, clay or sand. Ideal for top dressing and breaking up aerification plugs on golf course greens and fairways, dragging baseball fields and track surfaces, sand trap raking, and debris removal before laying sod or grass seed. Rust resistant. Reversible. Rolls up like carpet for easy cleaning. Mesh size 1" x 1", Crimp 3/8" deep x .046" thick, 13 gauge (.0915") galvanized steel rods. Wt. 1.6 lbs/sq ft. Pull rope attached.