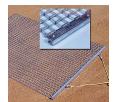

## **Keystone Steel Drag Mat - 4' x 6' 43 lbs** R100486

## **Details**

Perfectly level and smooth the surface on dirt, gravel, clay or sand. Ideal for top dressing and breaking up aerification plugs on golf course greens and fairways, dragging baseball fields and track surfaces, sand trap raking, and debris removal before laying sod or grass seed. Rust resistant. Reversible. Rolls up like carpet for easy cleaning. Mesh size 1" x 1", Crimp 3/8" deep x .046" thick, 13 gauge (.0915") galvanized steel rods. Wt. 1.6 lbs/sq ft. Pull rope attached.