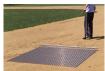

## **Keystone Steel Drag Mat - 4' x 5' 35 lbs** R100485

## **Details**

Perfectly level and smooth the surface on dirt, gravel, clay or sand. Ideal for top dressing and breaking up aerification plugs on golf course greens and fairways, dragging baseball fields and track surfaces, sand trap raking, and debris removal before laying sod or grass seed. Rust resistant. Reversible. Rolls up like carpet for easy cleaning. Mesh size 1" x 1", Crimp 3/8" deep x .046" thick, 13 gauge (.0915") galvanized steel rods. Wt. 1.6 lbs/sq ft. Pull rope attached.