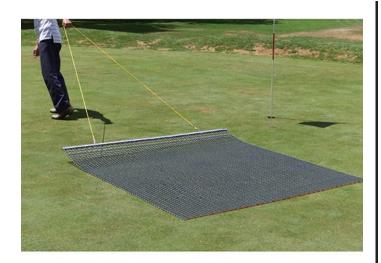

## **Keystone Steel Drag Mat - 4' x 5' 35 lbs** R100485

## **Details**

Perfectly level and smooth the surface on dirt, gravel, clay or sand. Ideal for top dressing and breaking up aerification plugs on golf course greens and fairways, dragging baseball fields and track surfaces, sand trap raking, and debris removal before laying sod or grass seed. Rust resistant. Reversible. Rolls up like carpet for easy cleaning. Mesh size 1" x 1", Crimp 3/8" deep x .046" thick, 13 gauge (.0915") galvanized steel rods. Wt. 1.6 lbs/sq ft. Pull rope attached.