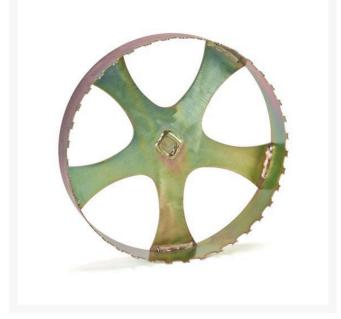

## Details

This razor sharp trimmer quickly and easily clears away overgrown grass around irrigation heads, valve boxes and other in-ground markers. Handle sold separately to interchange with all cutting sizes. Heavy gauge steel for long life and professional use.

- Razor-sharp for quick work
- Clears overgrown grass around in-ground fixtures
- Heavy-gauge steel
- Professional-quality tool
- Handle sold separately

## **Specifications**

Manufacturer Trimmer Diameter R&R Products 10 in