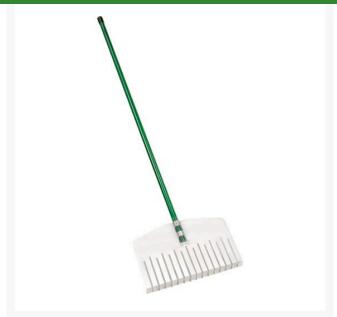

## Wide Tooth Debris Rake, 20"

R2120

## **Details**

This unique rake is designed with 3/4" wide aluminum teeth set 1/4" apart for easy removal of aerification plugs, pine cones and grass clippings delivering a fast, clean rake path. It's 20" wide with 48" aluminum handle.

- 20 in. wide head
- 3/4 inch wide aluminum teeth set 1/4 inch apart
- Creates fast, clean rake path
- Easily removes aerification plugs and more
- 48 in. aluminum handle